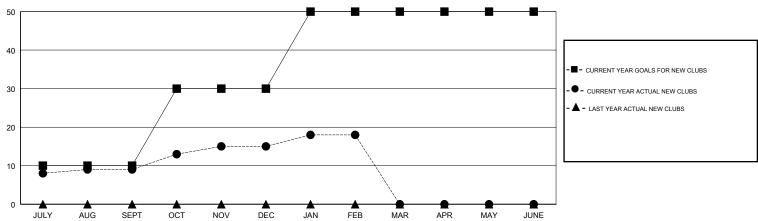

### GOALS AND ACTUAL NEW CLUBS CUMULATIVE

# GMT: JAYESH THAKKAR LOCATION INDIA GMT CA Clubs Members

| Clubs                 |               |           |               |  |  |  |
|-----------------------|---------------|-----------|---------------|--|--|--|
| RESULTS FOR 2017-2018 |               |           |               |  |  |  |
| QUARTER               | NEW CLUB GOAL | NEW CLUBS | DROPPED CLUBS |  |  |  |
| JULY/AUG/SEPT         | 10            | 9         | 1             |  |  |  |
| OCT/NOV/DEC           | 20            | 6         | 4             |  |  |  |
| JAN/FEB/MAR           | 20            | 3         | 0             |  |  |  |
| APR/MAY/JUNE          | 0             | 0         | 0             |  |  |  |