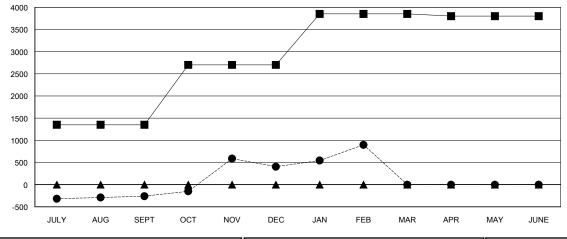

### GOALS AND ACTUAL MEMBERS CUMULATIVE

| -■- MEMBER GROWTH NET GOAL        |
|-----------------------------------|
| - ● - MEMBER GROWTH ACTUAL        |
| - ▲ - LAST YEAR MEMBERSHIP ACTUAL |
|                                   |
|                                   |
|                                   |

| Members               |                           |                         |                                              |  |  |
|-----------------------|---------------------------|-------------------------|----------------------------------------------|--|--|
| RESULTS FOR 2017-2018 |                           |                         |                                              |  |  |
| QUARTER               | MEMBER GROWTH NET<br>GOAL | MEMBER GROWTH<br>ACTUAL | DROPPED MEMBERS ACTUAL (including transfers) |  |  |
| JULY/AUG/SEPT         | 1,350                     | 399                     | 625                                          |  |  |
| OCT/NOV/DEC           | 1,350                     | 921                     | 238                                          |  |  |
| JAN/FEB/MAR           | 1,150                     | 556                     | 62                                           |  |  |
| APR/MAY/JUNE          | -50                       | 0                       | 0                                            |  |  |